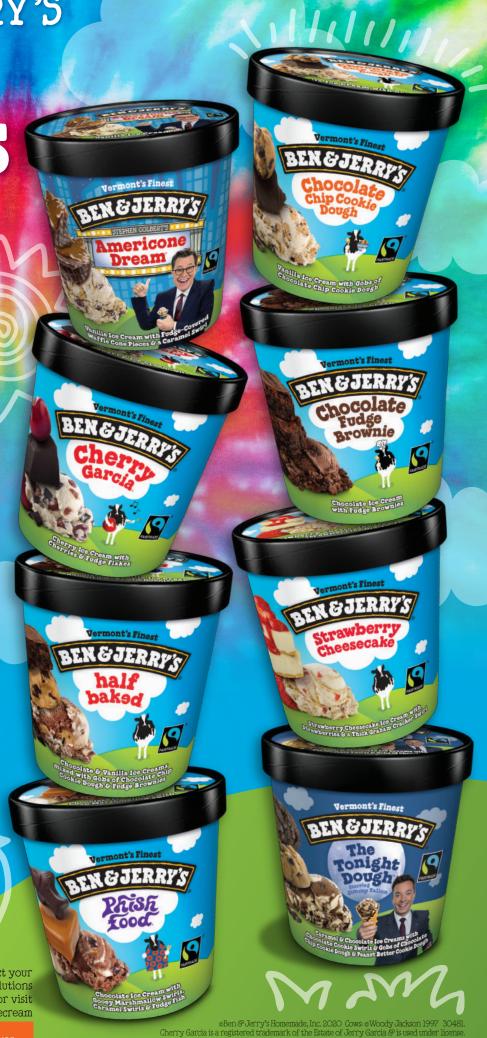

add BEN & JERRY'S

delivery menu

Ben & Jerry's Ice Cream Americone Dream<sup>®</sup> 16 oz

Vanilla ice cream with fudge-covered waffle cone pieces & a caramel swirl. 76840-10207

Ben & Jerry's Ice Cream Cherry Garcia® 16 oz

Cherry ice cream with cherries & fudge flakes. 76840-10015

Ben & Jerry's Ice Cream Half Baked® 16 oz

Chocolate & vanilla ice creams mixed with gobs of chocolate chip cookie dough & fudge brownies. 76840-10132

Ben & Jerry's Ice Cream Phish Food® 16 oz

Chocolate ice cream with gooey marshmallow swirls, caramel swirls & fudge fish. 76840-10098

Ben & Jerry's Ice Cream Chocolate Chip Cookie Dough 16 oz

Vanilla ice cream with gobs of chocolate chip cookie dough. 76840-10058

Ben & Jerry's Ice Cream Chocolate Fudge Brownie 16 oz

Chocolate ice cream with fudge brownies. 76840-10047

Ben & Jerry's Ice Cream Strawberry Cheesecake 16 oz

Strawberry Cheesecake Ice Cream with Strawberries & a thick graham cracker swirl. 76840-40021

Ben & Jerry's Ice Cream The Tonight Dough™ 16 oz

Caramel & chocolate ice creams with chocolate cookie swirls & gobs of chocolate chip cookie dough & peanut butter cookie dough. 76840-48511

USE THESE NAMES to help Ben f Jerry's fans find us on your menu!